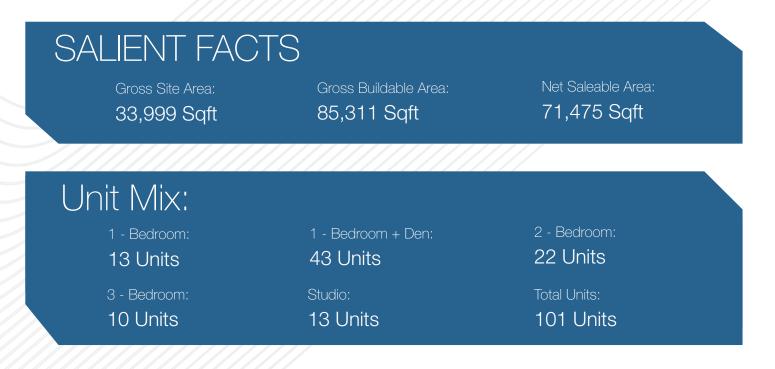

## **O1 DEVELOPMENT OPPORTUNITY**

London Pacific is pleased to present an exceptional opportunity to acquire a Third Reading Approved development site located in the Guildford Plan in Surrey.

- » 33,999 SQFT site in Surrey
- » Architectural plans for a 101-unit condominium with 2 levels of underground parking
- >> Conveniently located within walking distance of Guildford Town Centre and a variety of neighbourhood amenities.

# **02 DEVELOPMENT OVERVIEW**

This offering presents a rare opportunity to acquire a 33,999 SQFT development site located in Surrey. Within walking distance of Guildford Town Centre, and Guildford Exchange, the site serves as a high demand location for the development of 101-unit condominium project. Surrey's projected rise to become British Columbia's most populous city by 2041, underscores the growing need for housing in this area. This development site presents an excellent opportunity to capitalize on that demand.

| 15336, 15346, 15356 & 15360 101A Ave`                  |
|--------------------------------------------------------|
| 003-394-786, 010-273-824,<br>010-273-816 & 000-725-897 |
| Guildford                                              |
| ± 33,999 SQFT                                          |
| 5-Storey Residential                                   |
| 2 Levels Underground Parking                           |
| Third Reading Approved                                 |
| Contact Agent                                          |
|                                                        |