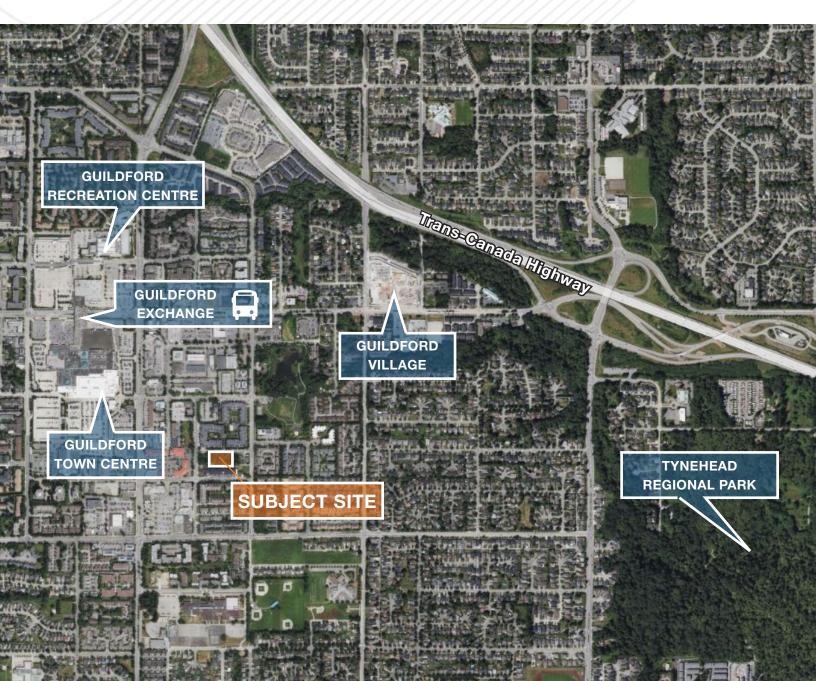

### 03 SITE LOCATION

The subject site is located in the heart of Guildford's thriving community, enjoying exceptional access and a vibrant atmosphere. Within walking distance of Guildford Town Centre, offering a diverse selection of shops, restaurants, and entertainment options. This established town centre has served as a cultural and commercial anchor for North Surrey for many years. Additionally, the subject site is conveniently located near Guildford Recreation Centre and Guildford Exchange with easy access to Trans-Canada Highway.

Guildford Town Centre

Guildford Village

Guildford Recreation Centre