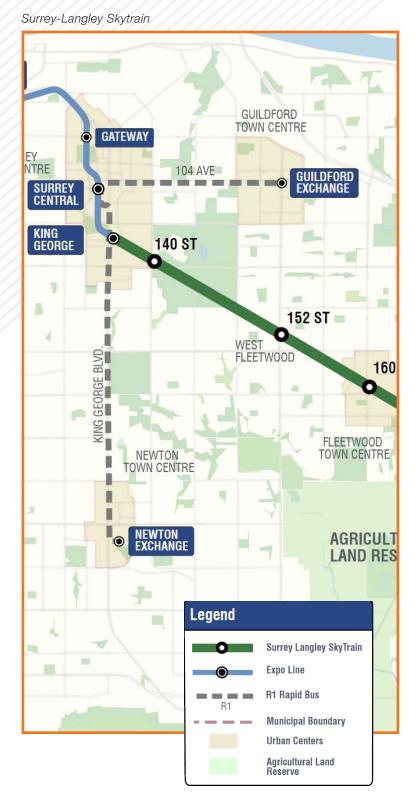

### 03 SITE LOCATION

The subject site is located in the heart of Guildford's thriving community, enjoying exceptional access and a vibrant atmosphere. Within walking distance of Guildford Town Centre, offering a diverse selection of shops, restaurants, and entertainment options. This established town centre has served as a cultural and commercial anchor for North Surrey for many years. Additionally, the subject site is conveniently located near Guildford Recreation Centre and Guildford Exchange with easy access to Trans-Canada Highway.