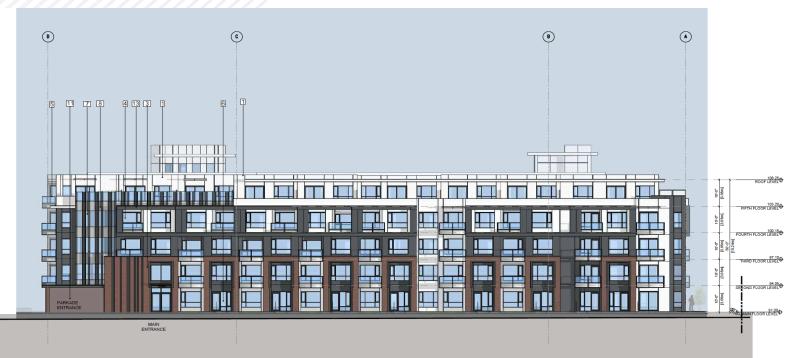

## **O1 DEVELOPMENT OPPORTUNITY**

London Pacific is pleased to present an exceptional opportunity to acquire a Third Reading Approved development site located in the Guildford Plan in Surrey.

- » 33,999 SQFT site in Surrey
- » Architectural plans for a 101-unit condominium with 2 levels of underground parking
- >> Conveniently located within walking distance of Guildford Town Centre and a variety of neighbourhood amenities.

| 15336, 15346, 15356 & 15360 101A Ave`                  |
|--------------------------------------------------------|
| 003-394-786, 010-273-824,<br>010-273-816 & 000-725-897 |
| Guildford                                              |
| ± 33,999 SQFT                                          |
| 5-Storey Residential                                   |
| 2 Levels Underground Parking                           |
| Third Reading Approved                                 |
| Contact Agent                                          |
|                                                        |