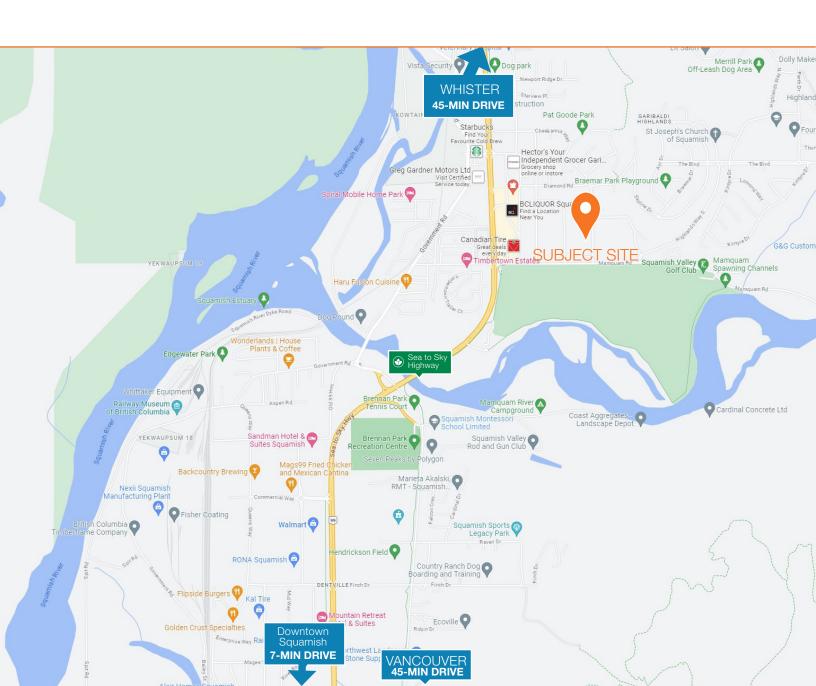

adventure awaits at your doorstep. Immerse yourself in the unparalleled beauty of Garibaldi Provincial Park, enjoy world-class skiing in nearby Whistler, or embark on a kayaking adventure along the breathtaking Howe Sound. With nature as your playground, every day holds the promise of a thrilling outdoor experience.





## Community and Amenities

Squamish is a thriving community with a strong sense of connection and camaraderie. At 40169 Garibaldi Way, you'll find yourself immersed in a warm and welcoming environment. Benefit from an array of amenities, including excellent schools, healthcare facilities, shopping centers, and a vibrant arts and culture scene. Engage in local events, farmers' markets, and community gatherings, where you'll forge lasting friendships and create memories.





Squamish is a vibrant and picturesque town nestled in the heart of British Columbia, Canada. Situated at the northern end of the Howe Sound fjord, Squamish is surrounded by breathtaking natural beauty, with towering mountains, lush forests, and the sparkling waters of the sound. Known as the "Outdoor Recreation Capital of Canada," Squamish offers an abundance of outdoor activities and adventures.

One of the main attractions in Squamish is rock climbing, as it boasts some of the best climbing routes in the world. The Stawamus Chief, a massive granite monolith, is a renowned destination for climbers of all levels. Hiking and mountain biking are also popular pursuits, with numerous trails catering to different skill levels and offering stunning views of the surrounding landscapes.

The S