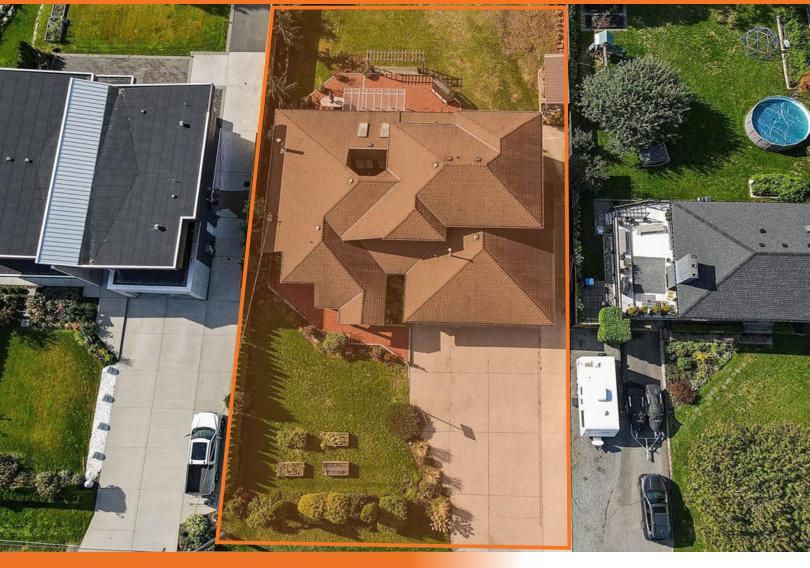

### **EXCLUSIVE LISTING**

40169 Garibaldi Way, Squamish

Lot Size: 24,441 SQFT

#### 40169 Garibaldi Way, Squamish

Welcome to 40169 Garibaldi Way Squamish, an exceptional half acre potential development site nestled in the heart of Squamish, British Columbia. Boasting unparalleled natural beauty, abundant recreational opportunities, and a thriving community, this property offers a gateway to a truly exceptional lifestyle. With its prime location and exciting local area plan, 40169 Garibaldi Way presents an incredible investment opportunity for developers.

## Current Improvement

At present a beautifully kept 4 bedroom home rests on the property with an expansive floor plan of some 3,300 sq ft., and is the ideal rental income property whilst the rezoning takes place.