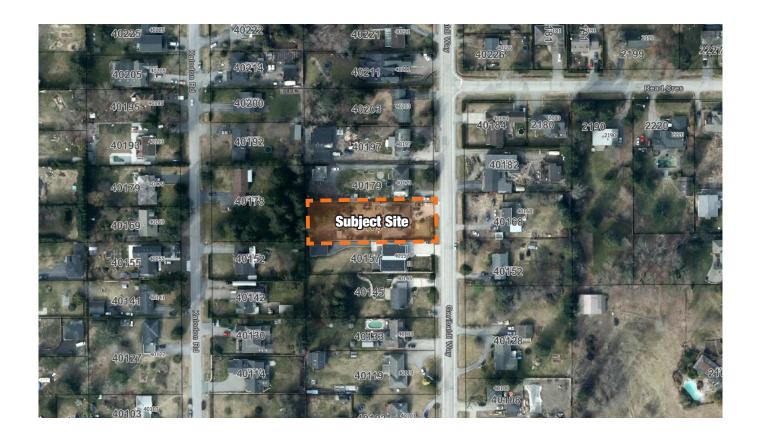

#### 40169 Garibaldi Way, Squamish

Welcome to 40169 Garibaldi Way Squamish, an exceptional half acre potential development site nestled in the heart of Squamish, British Columbia. Boasting unparalleled natural beauty, abundant recreational opportunities, and a thriving community, this property offers a gateway to a truly exceptional lifestyle. With its prime location and exciting local area plan, 40169 Garibaldi Way presents an incredible investment opportunity for developers.

#### SALIENT FACTS

Address

40169 Garibaldi Way, Squamish

PID

014-840-260

**Current Zoning** 

RS-1A

LAP

Garibaldi Estates - Estates Centre

Lot Size

24,441 SQFT

Dimensions

+/-82' x 274' FT