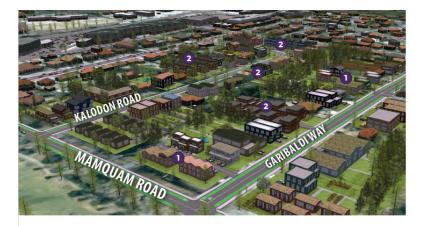

#### The Local Area Plan

#### Garibaldi Estates Neighbourhood Plan - Estates Centre Sub Area 2023

40169 Garibaldi Way is the subject of an exciting local area plan, which envisions a vibrant and sustainable community. Designed to harmonize with the natural surroundings, the plan includes mixed-use zoning, creating a diverse range of opportunities for commercial, residential, and recreational development. Emphasis has been placed on creating walkable neighborhoods, green spaces, and promoting sustainable design practices, making this an ideal site for forward-thinking developers.

#### **SCENARIO C**

Designated in the new local area plan as the Estates Centre sub area, this site is destined to be upzoned to accommodate the higher density established in the OCP and at present the prediction is that this site will be designated with the Scenario C in the plan which should allow 0.8FSR for townhouses on the site.