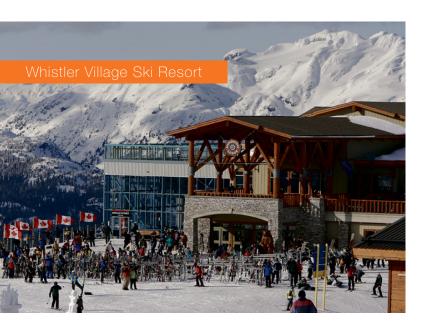

#### **Endless Recreation**

Squamish is renowned as the "Outdoor Recreation Capital of Canada," and 40169 Garibaldi Way puts you at the heart of it all. Surrounded by world-class hiking and biking trails, rock climbing routes, and waterways, adventure awaits at your doorstep. Immerse yourself in the unparalleled beauty of Garibaldi Provincial Park, enjoy world-class skiing in nearby Whistler, or embark on a kayaking adventure along the breathtaking Howe Sound. With nature as your playground, every day holds the promise of a thrilling outdoor experience.

Squamish is also a gateway to nearby attractions, such as Whistler, famous for its ski slopes and outdoor recreational activities, and the scenic Sea-to-Sky Highway, which offers breathtaking views during the drive to Vancouver.