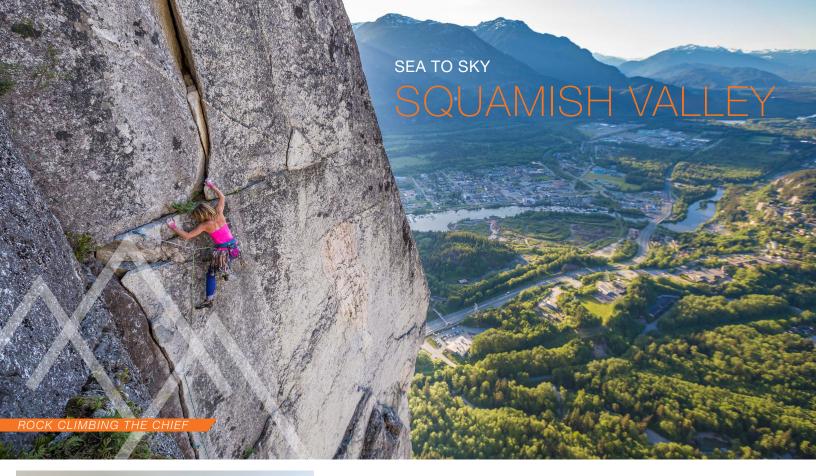

## **SQUAMISH**

#### **Endless Recreation**

Squamish is renowned as the "Outdoor Recreation Capital of Canada," and 40169 Garibaldi Way puts you at the heart of it all. Surrounded by world-class hiking and biking trails, rock climbing routes, and waterways, adventure awaits at your doorstep. Immerse yourself in the unparalleled beauty of Garibaldi Provincial Park, enjoy world-class skiing in nearby Whistler, or embark on a kayaking adventure along the breathtaking Howe Sound. With nature as your playground, every day holds the promise of a thrilling outdoor experience.

One of the main attractions in Squamish is rock climbing, as it boasts some of the best climbing routes in the world. The Stawamus Chief, a massive granite monolith, is a renowned destination for climbers of all levels. Hiking and mountain biking are also popular pursuits, with numerous trails catering to different skill levels and offering stunning views of the surrounding landscapes.