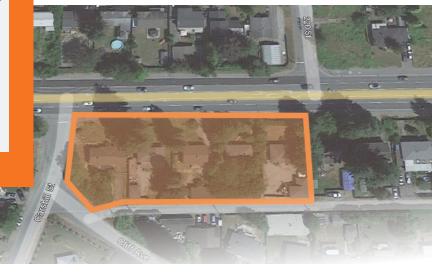

#### 6-STORY DEVELOPMENT OPPORTUNITY

21938, 21952, 21964, 21976 & 21988 Lougheed Highway Lougheed Hwy & Carshill Street Maple Ridge, British Columbia

Exceptional opportunity to acquire a 199-unit 6-storey multifamily development site. Public Hearing / 3rd Reading is estimated to take place in August 2023 with the 4th Reading following in November 2023. For more information, please sign & return the Confidentiality Agreement attached on our website.

## Lougheed Transit Corridor

Address:

21938, 21952, 21964, 21976 & 21988 Lougheed Highway

PIDs

011-428-732

011-374-985

011-374-977

011-374-969

#### **OVERVIEW**

This offering presents a unique opportunity to acquire a rare 1.04 acre development site near Downtown Maple Ridge. Within walking distance of public transportation, schools, shops, restaurants, grocery stores, and pharmacies, and Walmart Supercentre, the property serves as a high demand location for the development of 199 residential condominium units. The site is expected to receive Fourth Reading approval for the development in November 2023.