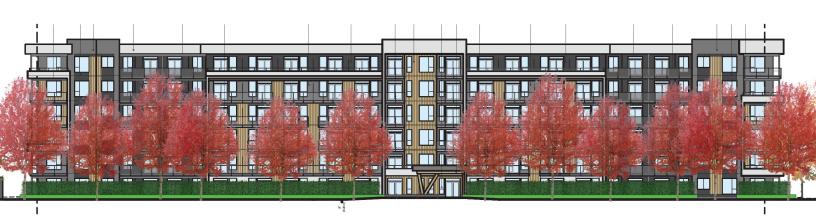

#### 6-STORY DEVELOPMENT OPPORTUNITY

21938, 21952, 21964, 21976 & 21988 Lougheed Highway Lougheed Hwy & Carshill Street Maple Ridge, British Columbia

Exceptional opportunity to acquire a 199-unit 6-storey multifamily development site. Public Hearing / 3rd Reading is estimated to take place in August 2023 with the 4th Reading following in November 2023. For more information, please sign & return the Confidentiality Agreement attached on our website.

#### **OVERVIEW**

This offering presents a unique opportunity to acquire a rare 1.04 acre development site near Downtown Maple Ridge. Within walking distance of public transportation, schools, shops, restaurants, grocery stores, and pharmacies, and Walmart Supercentre, the property serves as a high demand location for the development of 199 residential condominium units. The site is expected to receive Fourth Reading approval for the development in November 2023.