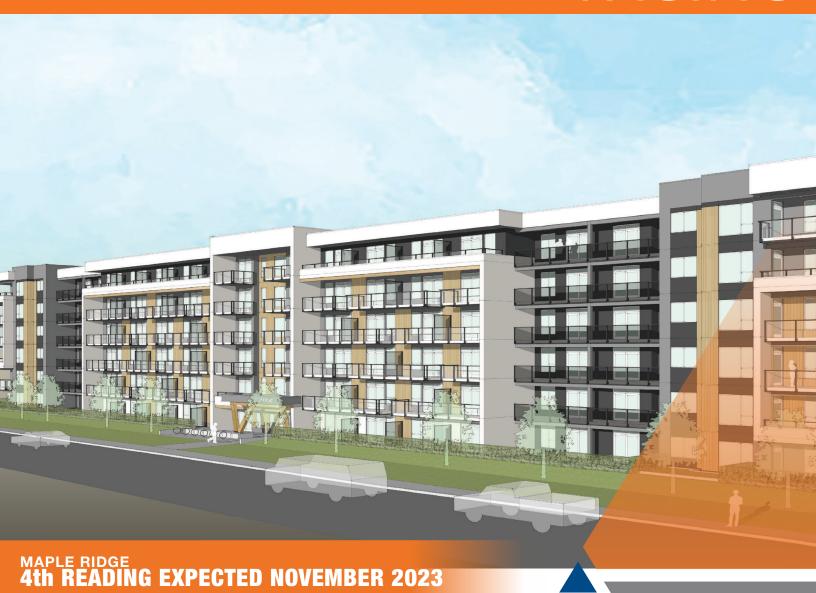

#### 6-STORY DEVELOPMENT OPPORTUNITY

21938, 21952, 21964, 21976 & 21988 Lougheed Highway Lougheed Hwy & Carshill Street Maple Ridge, British Columbia

Exceptional opportunity to acquire a 199-unit 6-storey multifamily development site. Public Hearing / 3rd Reading is estimated to take place in August 2023 with the 4th Reading following in November 2023. For more information, please sign & return the Confidentiality Agreement attached on our website.

#### **OVERVIEW**

This offering presents a unique opportunity to acquire a rare 1.04 acre development site near Downtown Maple Ridge. Within walking distance of public transportation, schools, shops, restaurants, grocery stores, and pharmacies, and Walmart Supercentre, the property serves as a high demand location for the development of 199 residential condominium units. The site is expected to receive Fourth Reading approval for the development in November 2023.