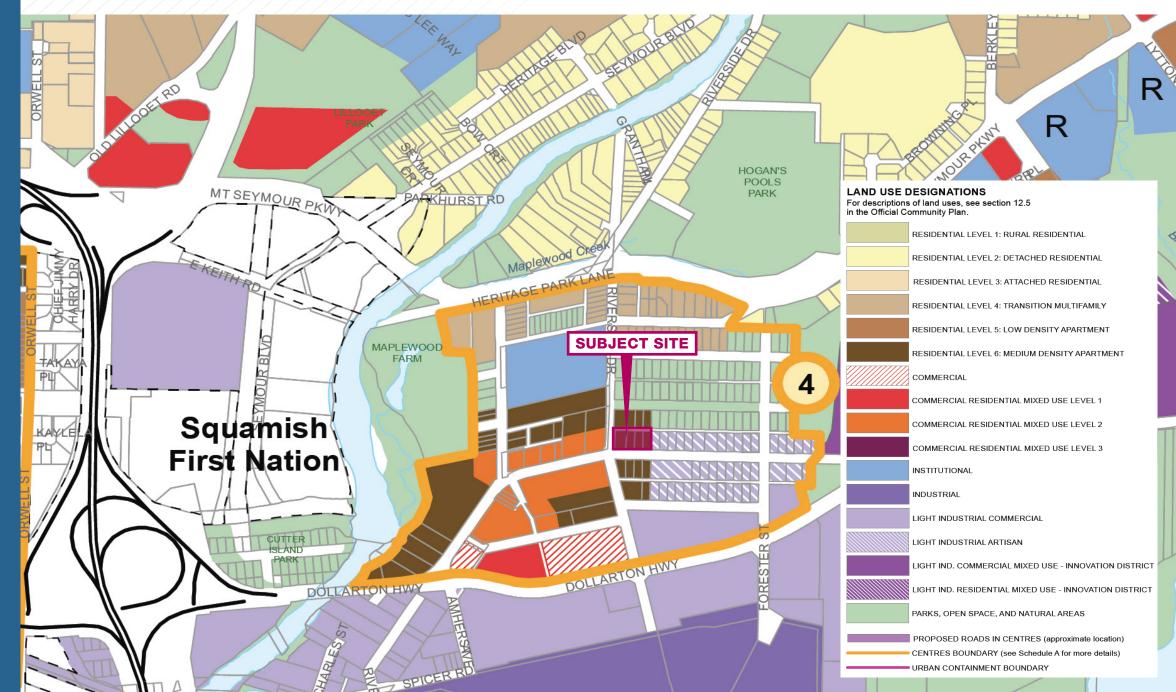

Current Zoning RS3

OCP Land Use Designation

Residential Level 6: Medium Density Apartment

Estimated FAR

2.5

Potential Buildable 60,695 Sqft

#### RESIDENTIAL LEVEL 6: MEDIUM DENSITY APARTMENT

Areas designated for medium density apartment are intended predominantly to provide increased multifamily housing up to approximately 2.50 FSR at strategic locations in centres and corridors. Development in this designation will typically be expressed in medium rise apartments. Some commercial use may also be permitted in this designation.