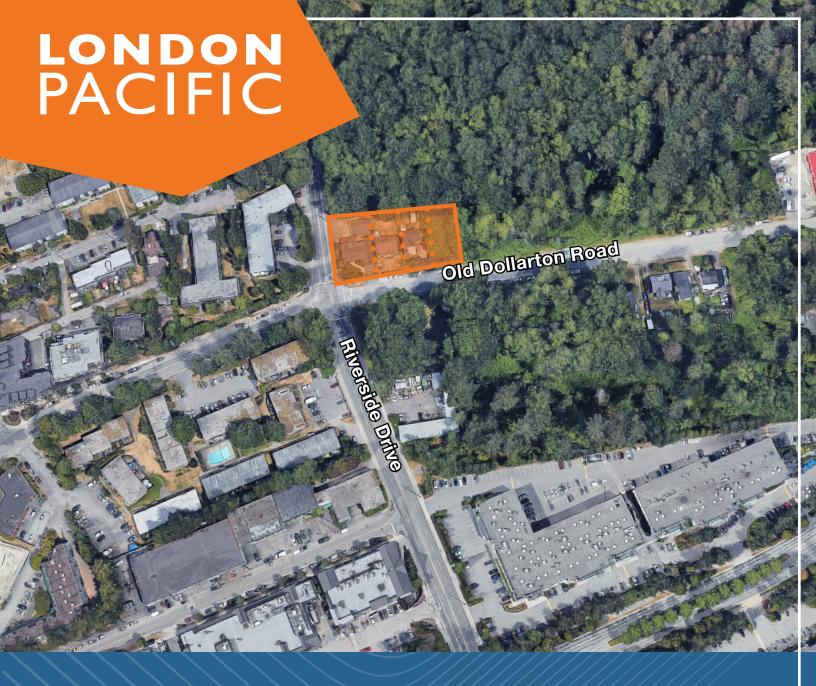

### SALIENT FACTS

Address

2204\*, 2212\*\* & 2220 Old Dollarton Road & District-Owned Lot

PID

013-881-965, 013-881-604, 013-881-612, 013-881-621

Neighbourhood Plan Maplewood Village <u>Centre</u>

Net Site Area 24,278 Sqft

Current Zoning RS3

OCP Land Use Designation

Residential Level 6: Medium Density Apartment

Estimated FAR

2.5

Potential Buildable 60,695 Sqft

| Property                 | Size (SF) |
|--------------------------|-----------|
| 2204 Old Dollarton Rd    | 8418      |
| 2212 Old Dollarton Rd    | 6100      |
| 2220 Old Dollarton Rd    | 6100      |
| District Lot 013-881-621 | 6100      |
| Total                    | 26,718    |