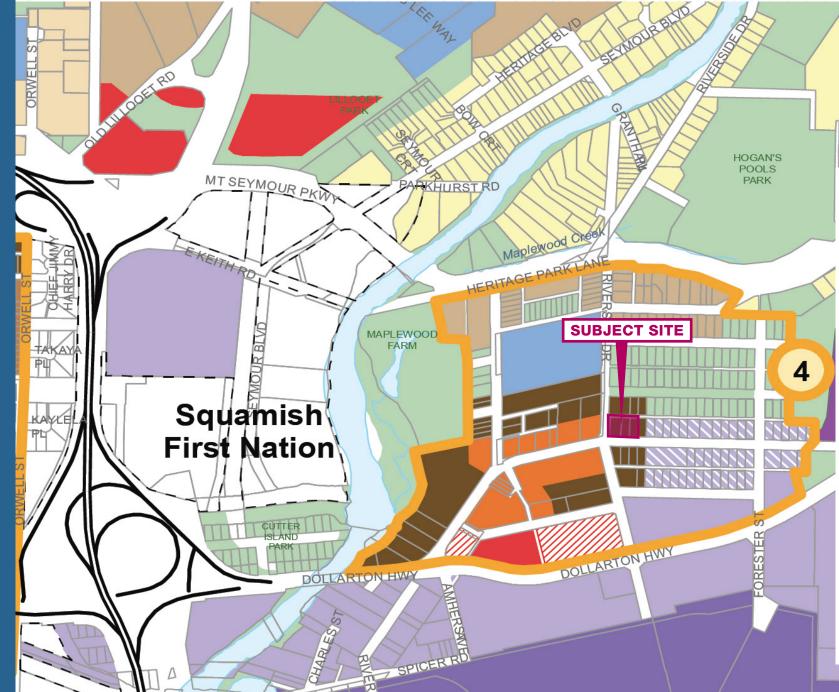

R

LAND USE DESIGNATIONS For descriptions of land uses, see section 12.5 in the Official Community Plan

> RESIDENTIAL LEVEL 1: RURAL RESIDENTIAL RESIDENTIAL LEVEL 2: DETACHED RESIDENTIA RESIDENTIAL LEVEL 3: ATTACHED RESIDENTIA RESIDENTIAL LEVEL 4: TRANSITION MULTIFAMIL RESIDENTIAL LEVEL 5: LOW DENSITY APARTMENT RESIDENTIAL LEVEL 6: MEDIUM DENSITY APARTMEN COMMERCIA COMMERCIAL RESIDENTIAL MIXED USE LEVEL COMMERCIAL RESIDENTIAL MIXED USE LEVEL 2 COMMERCIAL RESIDENTIAL MIXED USE LEVEL 3 INSTITUTIONAL NDUSTRIAL LIGHT INDUSTRIAL COMMERCIAL LIGHT INDUSTRIAL ARTISAN IGHT IND. COMMERCIAL MIXED USE - INNOVATION DISTRICT IGHT IND. RESIDENTIAL MIXED USE - INNOVATION DISTRICT ARKS, OPEN SPACE, AND NATURAL AREAS

R

ROPOSED ROADS IN CENTRES (approximate location CENTRES BOUNDARY (see Schedule A for more details) URBAN CONTAINMENT BOUNDARY