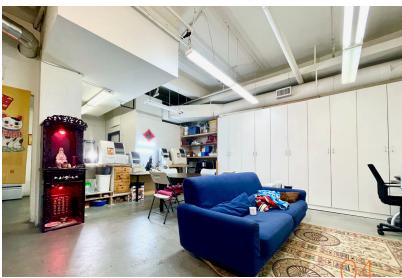

(Contact Listing Agent for more detail)





Prime street front strata retail space for sale on highly-coveted Hastings Street, located in "East Village", east of Nanaimo Street. This large, 1,734 square foot retail unit includes retail space in the front, a large flex room, kitchen and eating area, one bathroom, and one designated parking stall.

Located within close proximity to multiple under construction purpose built rental development sites, major banks, London Drugs, and abundant local businesses and amenities within walking distance. Ample street front parking, as well as a free 2-hour parking lot across East Hastings Street.

## LOCATION

#### 2560 East Hastings Street, Vancouver



### FLOOR PLAN





#### East Hastings Street

#### **GALLERY**

## PROPERTY SNAPSHOT















Jerry H. Lee
Personal Real Estate Corporation
604.229.5888
jerry@londonpacific.ca



E & O.E.: All information contained herein is from sources we deem reliable, and we have no reason to doubt its accuracy; however, no guarantee or responsibility is assumed thereof, and it shall not form any part of future contracts. Properties are submitted subject to errors and omissions and all information should be carefully verified. All measurements quoted herein are approximate. \* Personal Real Estate Corporation