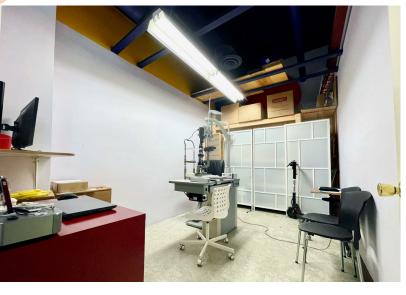

(Contact Listing Agent for more detail)





Prime street front strata retail space for sale on highly-coveted Hastings Street, located in "East Village", east of Nanaimo Street. This large, 1,734 square foot retail unit includes retail space in the front, a large flex room, kitchen and eating area, one bathroom, and one designated parking stall.

Located within close proximity to multiple under construction purpose built rental development sites, major banks, London Drugs, and abundant local businesses and amenities within walking distance. Ample street front parking, as well as a free 2-hour parking lot across East Hastings Street.

## LOCATION

#### 2560 East Hastings Street, Vancouver



### FLOOR PLAN





#### East Hastings Street

#### **GALLERY**

## PROPERTY SNAPSHOT















Jerry H. Lee
Personal Real Estate Corporation
604.229.5888
jerry@londonpacific.ca



E & O.E.: All information contained herein is from sources we deem reliable, and we have no reason to doubt its accuracy; however, no guarantee or responsibility is assumed thereof, and it shall not form any part of future contracts. Properties are submitted subject to errors and omissions and all information should be carefully verified. All measurements quoted herein are approximate. \* Personal Real Estate Corporation