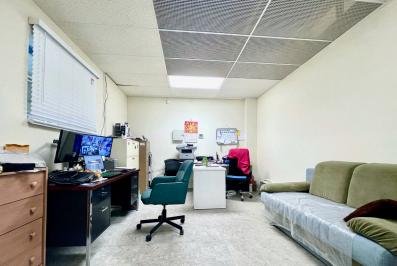

00

(Contact Listing Agent for more detail)





Prime street front strata retail space for sale on highly-coveted Hastings Street, located in "East Village", east of Nanaimo Street. This large, 1,734 square foot retail unit includes retail space in the front, a large flex room, kitchen and eating area, one bathroom, and one designated parking stall.

Located within close proximity to multiple under construction purpose built rental development sites, major banks, London Drugs, and abundant local businesses and amenities within walking distance. Ample street front parking, as well as a free 2-hour parking lot across East Hastings Street.

## LOCATION

#### 2560 East Hastings Street, Vancouver



### FLOOR PLAN





#### East Hastings Street

#### **GALLERY**

## PROPERTY SNAPSHOT















Jerry H. Lee
Personal Real Estate Corporation
604.229.5888
jerry@londonpacific.ca



E & O.E.: All information contained herein is from sources we deem reliable, and we have no reason to doubt its accuracy; however, no guarantee or responsibility is assumed thereof, and it shall not form any part of future contracts. Properties are submitted subject to errors and omissions and all information should be carefully verified. All measurements quoted herein are approximate. \* Personal Real Estate Corporation