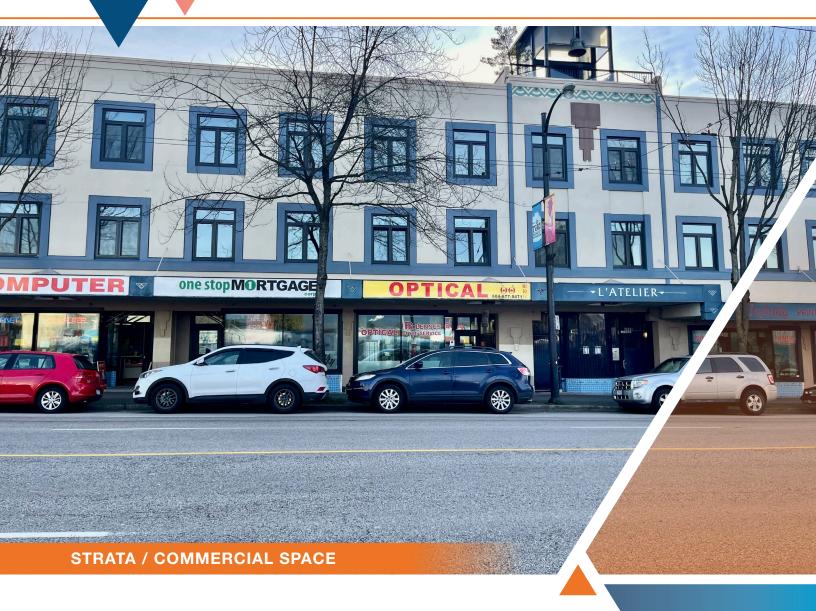

# SALIENT FACTS

Address

2560 East Hastings Street, Vancouver

Building

L'Atelier

Gross Site Area

± 1,734 SF

Parking

One parking stall (#15)

Price

\$1,088,000

(Contact Listing Agent for more detail)

Prime street front strata retail space for sale on highly-coveted Hastings Street, located in "East Village", east of Nanaimo Street. This large, 1,734 square foot retail unit includes retail space in the front, a large flex room, kitchen and eating area, one bathroom, and one designated parking stall.

Located within close proximity to multiple under construction purpose built rental development sites, major banks, London Drugs, and abundant local businesses and amenities within walking distance. Ample street front parking, as well as a free 2-hour parking lot across East Hastings Street.