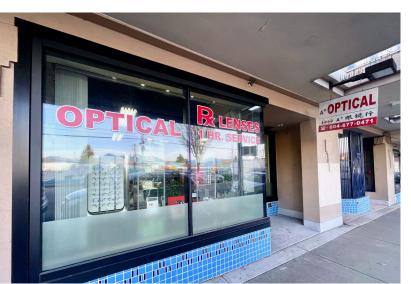

,088,000

(Contact Listing Agent for more detail)





Prime street front strata retail space for sale on highly-coveted Hastings Street, located in "East Village", east of Nanaimo Street. This large, 1,734 square foot retail unit includes retail space in the front, a large flex room, kitchen and eating area, one bathroom, and one designated parking stall.

Located within close proximity to multiple under construction purpose built rental development sites, major banks, London Drugs, and abundant local businesses and amenities within walking distance. Ample street front parking, as well as a free 2-hour parking lot across East Hastings Street.

## LOCATION

#### 2560 East Hastings Street, Vancouver



### FLOOR PLAN





#### East Hastings Street

#### **GALLERY**

## PROPERTY SNAPSHOT















Jerry H. Lee
Personal Real Estate Corporation
604.229.5888
jerry@londonpacific.ca



E & O.E.: All information contained herein is from sources we deem reliable, and we have no reason to doubt its accuracy; however, no guarantee or responsibility is assumed thereof, and it shall not form any part of future contracts. Properties are submitted subject to errors and omissions and all information should be carefully verified. All measurements quoted herein are approximate. \* Personal Real Estate Corporation