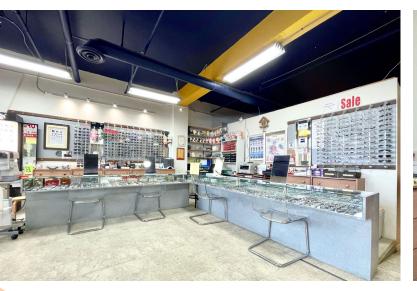

,000

(Contact Listing Agent for more detail)





Prime street front strata retail space for sale on highly-coveted Hastings Street, located in "East Village", east of Nanaimo Street. This large, 1,734 square foot retail unit includes retail space in the front, a large flex room, kitchen and eating area, one bathroom, and one designated parking stall.

Located within close proximity to multiple under construction purpose built rental development sites, major banks, London Drugs, and abundant local businesses and amenities within walking distance. Ample street front parking, as well as a free 2-hour parking lot across East Hastings Street.

## LOCATION

#### 2560 East Hastings Street, Vancouver



### FLOOR PLAN





#### East Hastings Street

#### **GALLERY**

## PROPERTY SNAPSHOT















Jerry H. Lee
Personal Real Estate Corporation
604.229.5888
jerry@londonpacific.ca



E & O.E.: All information contained herein is from sources we deem reliable, and we have no reason to doubt its accuracy; however, no guarantee or responsibility is assumed thereof, and it shall not form any part of future contracts. Properties are submitted subject to errors and omissions and all information should be carefully verified. All measurements quoted herein are approximate. \* Personal Real Estate Corporation