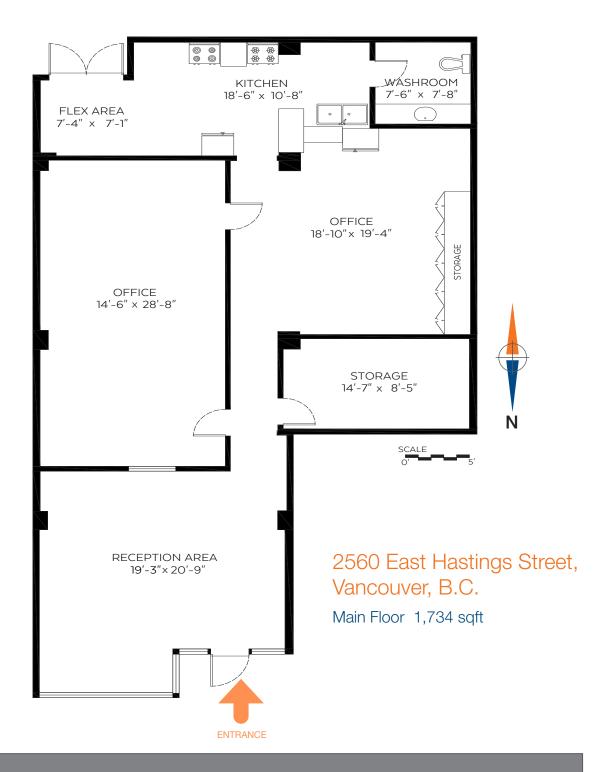

### FLOOR PLAN

# SALIENT FACTS

Address

2560 East Hastings Street, Vancouver

Building

L'Atelier

Gross Site Area

± 1,734 SF

Parking

One parking stall (#15)

Price

\$1,088,000

(Contact Listing Agent for more detail)

Prime street front strata retail space for sale on highly-coveted Hastings Street, located in "East Village", east of Nanaimo Street. This large, 1,734 square foot retail unit includes retail space in the front, a large flex room, kitchen and eating area, one bathroom, and one designated parking stall.