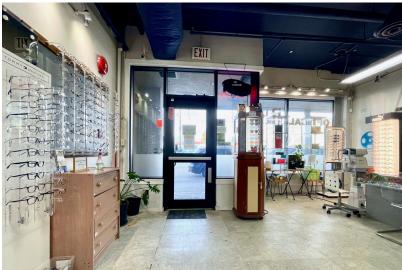

88,000

(Contact Listing Agent for more detail)





Prime street front strata retail space for sale on highly-coveted Hastings Street, located in "East Village", east of Nanaimo Street. This large, 1,734 square foot retail unit includes retail space in the front, a large flex room, kitchen and eating area, one bathroom, and one designated parking stall.

Located within close proximity to multiple under construction purpose built rental development sites, major banks, London Drugs, and abundant local businesses and amenities within walking distance. Ample street front parking, as well as a free 2-hour parking lot across East Hastings Street.

## LOCATION

#### 2560 East Hastings Street, Vancouver



### FLOOR PLAN





#### East Hastings Street

#### **GALLERY**

## PROPERTY SNAPSHOT















Jerry H. Lee
Personal Real Estate Corporation
604.229.5888
jerry@londonpacific.ca



E & O.E.: All information contained herein is from sources we deem reliable, and we have no reason to doubt its accuracy; however, no guarantee or responsibility is assumed thereof, and it shall not form any part of future contracts. Properties are submitted subject to errors and omissions and all information should be carefully verified. All measurements quoted herein are approximate. \* Personal Real Estate Corporation