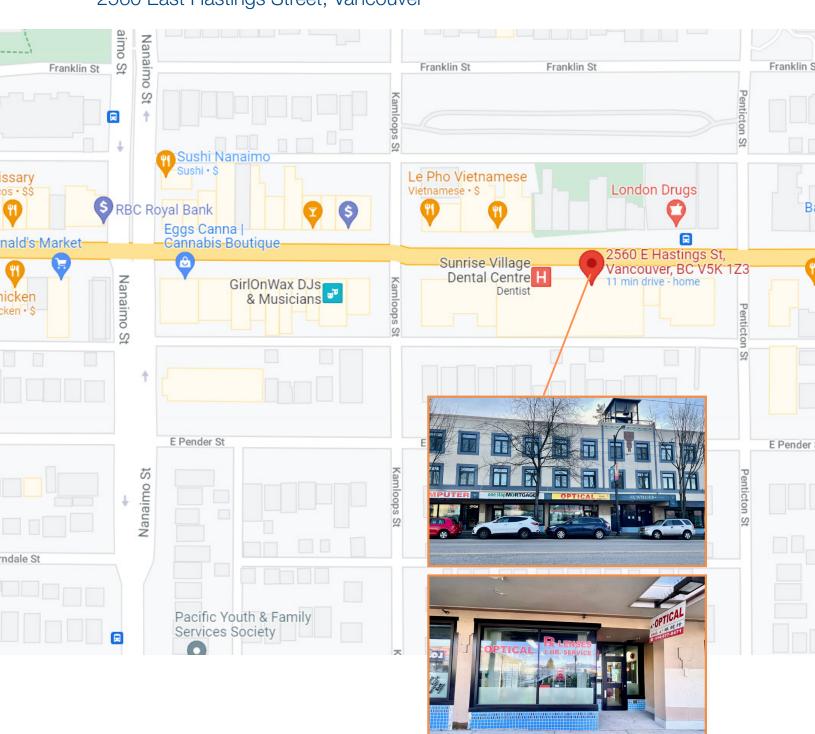

lding

L'Atelier

Gross Site Area

± 1,734 SF

Parking

One parking stall (#15)

Price

\$1,088,000

(Contact Listing Agent for more detail)





Prime street front strata retail space for sale on highly-coveted Hastings Street, located in "East Village", east of Nanaimo Street. This large, 1,734 square foot retail unit includes retail space in the front, a large flex room, kitchen and eating area, one bathroom, and one designated parking stall.

Located within close proximity to multiple under construction purpose built rental development sites, major banks, London Drugs, and abundant local businesses and amenities within walking distance. Ample street front parking, as well as a free 2-hour parking lot across East Hastings Street.

## LOCATION

#### 2560 East Hastings Street, Vancouver



### FLOOR PLAN





#### East Hastings Street

#### **GALLERY**

## PROPERTY SNAPSHOT















Jerry H. Lee
Personal Real Estate Corporation
604.229.5888
jerry@londonpacific.ca



E & O.E.: All information contained herein is from sources we deem reliable, and we have no reason to doubt its accuracy; however, no guarantee or responsibility is assumed thereof, and it shall not form any part of future contracts. Properties are submitted subject to errors and omissions and all information should be carefully verified. All measurements quoted herein are approximate. \* Personal Real Estate Corporation