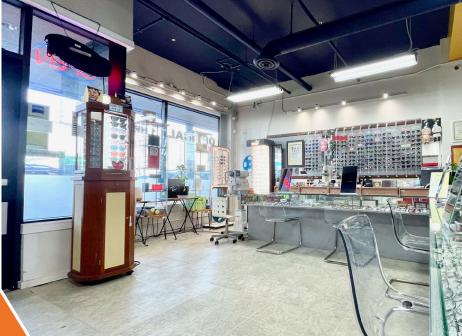

## 1734 SQFT PRIME RETAIL SPACE

2560 E HASTINGS ST, VANCOUVER

Jerry H. Lee PREC\*
604.229.5888
Jerry@londonpacific.ca

#### THE PROPERTY

# SALIENT FACTS

Address

2560 East Hastings Street, Vancouver

Building

L'Atelier

Gross Site Area

± 1,734 SF

Parking

One parking stall (#15)

Price

\$1,088,000

(Contact Listing Agent for more detail)





Prime street front strata retail space for sale on highly-coveted Hastings Street, located in "East Village", east of Nanaimo Street. This large, 1,734 square foot retail unit includes retail space in the front, a large flex room, kitchen and eating area, one bathroom, and one designated parking stall.

Located within close proximity to multiple under construction purpose built rental development sites, major banks, London Drugs, and abundant local businesses and amenities within walking distance. Ample street front parking, as well as a free 2-hour parking lot across East Hastings Street.

## LOCATION

#### 2560 East Hastings Street, Vancouver



### FLOOR PLAN





#### East Hastings Street

#### **GALLERY**

## PROPERTY SNAPSHOT















Jerry H. Lee
Personal Real Estate Corpora