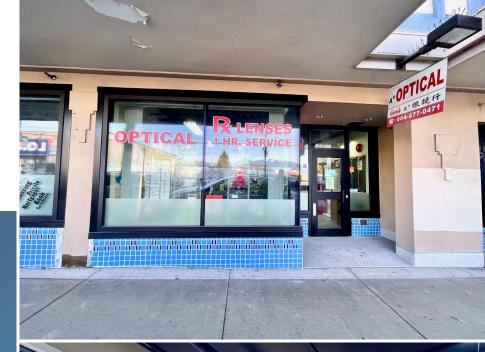

## 1734 SQFT PRIME RETAIL SPACE

2560 E HASTINGS ST, VANCOUVER

Jerry H. Lee PREC\*
604.229.5888
Jerry@londonpacific.ca

#### THE PROPERTY

# SALIENT FACTS

Address

2560 East Hastings Street, Vancouver

Building

L'Atelier

Gross Site Area

± 1,734 SF

Parking

One parking stall (#15)

Price

\$1,088,000

(Contact Listing Agent for more detail)





Prime street front strata retail space for sale on highly-coveted Hastings Street, located in "East Village", east of Nanaimo Street. This large, 1,734 square foot retail unit includes retail space in the front, a large flex room, kitchen and eating area, one bathroom, and one designated parking stall.

Located within close proximity to multiple under construction purpose built rental development sites, major banks, London Drugs, and abundant local businesses and amenities within walking distance. Ample street front parking, as well as a free 2-hour parking lot across East Hastings Street.

## LOCATION

#### 2560 East Hastings Street, Vancouver



### FLOOR PLAN





#### East Hastings Street

#### **GALLERY**

## PROPERTY SNAPSHOT















Jerry H. Lee
Personal Real Estate Corpo